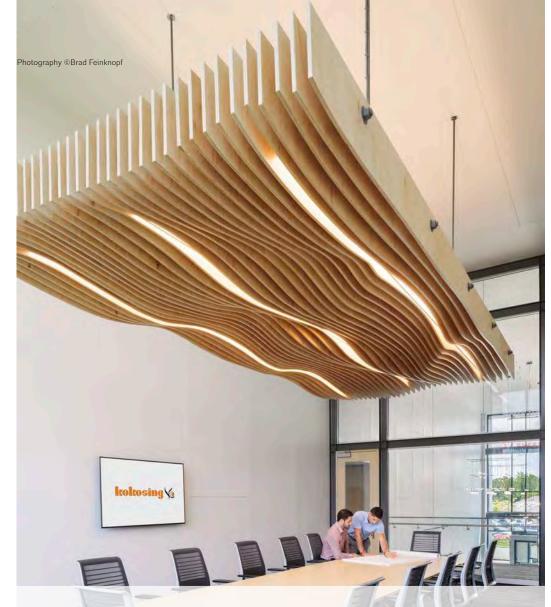

### Factory #6 Stair Detail

JBAD | Columbus, OH

57

Consultants: Blackburn's Fabrication, Inc.

Kokosing Corporate Headquarters, Finned Ceiling/Light Detail

Acock Associates Architects | Westerville, OH

Photography ©Brad Feinknopf

### **Kokosing Corporate Office Entrance Vestibule**

Acock Associates Architects | Westerville, OH

sultants: EDGE, Korda, Corna Kokosing